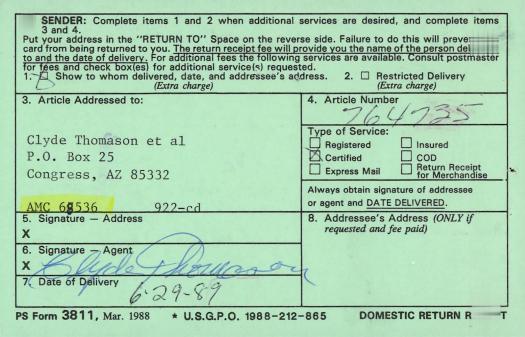

#### SENDER: COMPLETE THIS SECTION

- Complete items 1, 2, and 3.
- Print your name and address on the reverse so that we can return the card to you.
- Attach this card to the back of the mailpiece, or on the front if space permits.
- 1. Article Addressed to:

#### JIM GHERMAN PO BOX 810 MAYER, AZ 86333-0810 9200/RM/AMC68526

2. Article Number (Transfer from service label)

7017 0660 nnnn 450E

3. Service Type Adult Signature Adult Signature Restricted Delivery Certified Mail® Certified Mail Restricted Delivery Collect on Delivery Collect on Delivery Restricted Delivery ed Mail 1,1,95 ed Mail Restricted Delivery \$500) PS Form 3811, July 2015 PSN 7530-02-000-9053

#### COMPLETE THIS SECTION ON DELIVERY A. Signature Aqent Addressee B. Received by (Printed Name) C. Date of Delivery T Yes D. Is delivery address different from item 1? If YES, enter delivery address below: T No

- Priority Mail Express®
- □ Registered Mail™
- Registered Mail Restricted Delivery
- Return Receipt for Merchandise
- □ Signature Confirmation<sup>™</sup>
- Signature Confirmation **Restricted Delivery**

**Domestic Return Receipt** 

FAQs > (http://faq.usps.com/?articleId=220900)