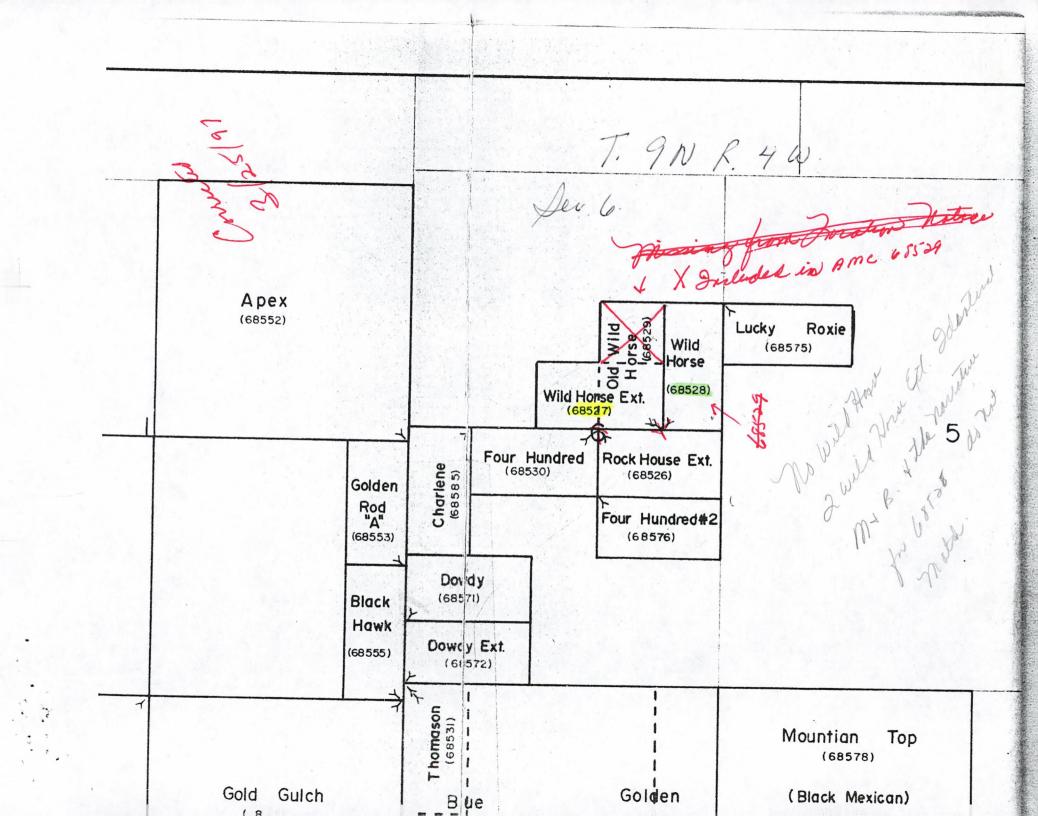

|                                        |           |         |
| AUG 20,1982 517                       | NOTICE ACCEPTED                                    |                                        |           |         |
| AUG 03,1981 517                       | NOTICE ACCEPTED                                    |                                        | Ann       |         |
| OCT 01,1979 500                       |                                                    | 68526                                  | action    |         |
| DCT 01,1979 501                       | ACCT ADV IN LEAD FILE                              | 68526                                  |           |         |

SEP 01,1939 404 COUNTY RECORDATION 0;145;224

Watin

T. 9N R. 4W peule. E2SENE Zoard



15

### UNITED STATES DEPARTMENT OF THE INTERIOR BUREAU OF LAND MANAGEMENT ARIZONA STATE OFFICE

1

. .

۰.

IN REPLY REFER TO: AMC

| Memorandum                                                                                                                                      |
|-------------------------------------------------------------------------------------------------------------------------------------------------|
| To: Case File AMC 68527-68529                                                                                                                   |
| From:                                                                                                                                           |
| Subject: Documentation of Telephone Conversation