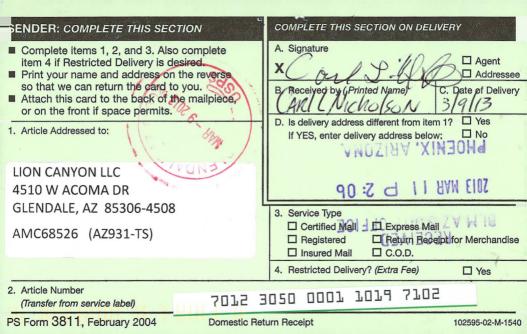

#### SENDER: COMPLETE THIS SECTION

- Complete items 1, 2, and 3.
- Print your name and address on the reverse so that we can return the card to you.
- Attach this card to the back of the mailpiece, or on the front if space permits.
- 1. Article Addressed to:

#### JIM GHERMAN PO BOX 810 MAYER, AZ 86333-0810 9200/RM/AMC68526

2. Article Number (Transfer from service label)

7017 0660 nnnn 450E

3. Service Type Adult Signature Adult Signature Restricted Delivery Certified Mail® Certified Mail Restricted Delivery Collect on Delivery Collect on Delivery Restricted Delivery ed Mail 1,1,95 ed Mail Restricted Delivery \$500) PS Form 3811, July 2015 PSN 7530-02-000-9053

#### COMPLETE THIS SECTION ON DELIVERY A. Signature Aqent Addressee B. Received by (Printed Name) C. Date of Delivery T Yes D. Is delivery address different from item 1? If YES, enter delivery address below: T No

- Priority Mail Express®
- □ Registered Mail™
- Registered Mail Restricted Delivery
- Return Receipt for Merchandise
- □ Signature Confirmation<sup>™</sup>
- Signature Confirmation **Restricted Delivery**

**Domestic Return Receipt** 

FAQs > (http://faq.usps.com/?articleId=220900)