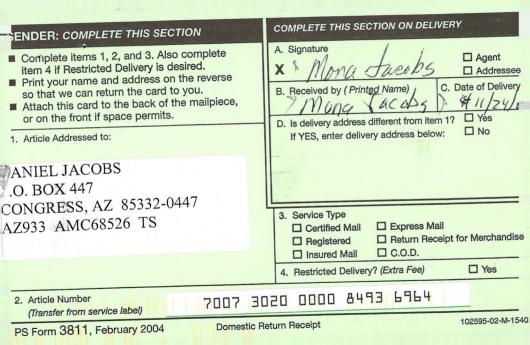

#### SENDER: COMPLETE THIS SECTION

- Complete items 1, 2, and 3.
- Print your name and address on the reverse so that we can return the card to you.
- Attach this card to the back of the mailpiece, or on the front if space permits.
- 1. Article Addressed to:

#### JIM GHERMAN PO BOX 810 MAYER, AZ 86333-0810 9200/RM/AMC68526

2. Article Number (Transfer from service label)

7017 0660 nnnn 450E

3. Service Type Adult Signature Adult Signature Restricted Delivery Certified Mail® Certified Mail Restricted Delivery Collect on Delivery Collect on Delivery Restricted Delivery ed Mail 1,1,95 ed Mail Restricted Delivery \$500) PS Form 3811, July 2015 PSN 7530-02-000-9053

#### COMPLETE THIS SECTION ON DELIVERY A. Signature Aqent Addressee B. Received by (Printed Name) C. Date of Delivery T Yes D. Is delivery address different from item 1? If YES, enter delivery address below: T No

- Priority Mail Express®
- □ Registered Mail™
- Registered Mail Restricted Delivery
- Return Receipt for Merchandise
- □ Signature Confirmation<sup>™</sup>
- Signature Confirmation **Restricted Delivery**

**Domestic Return Receipt** 

FAQs > (http://faq.usps.com/?articleId=220900)